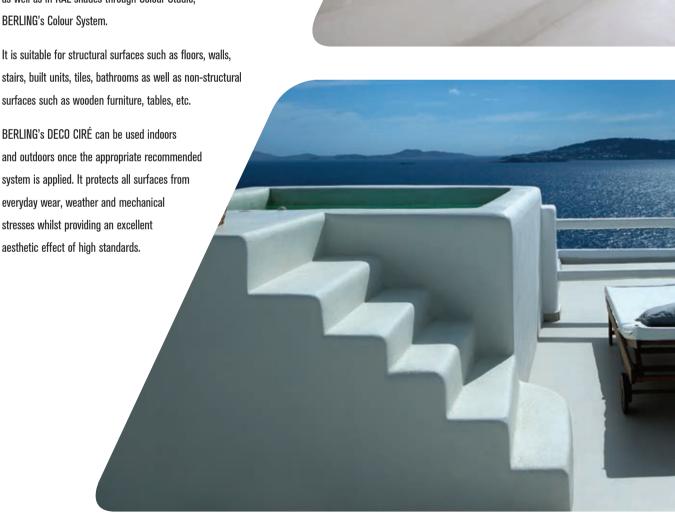

It is tinted in 50 indelible shades from the fandeck Feel BERLING, as well as in RAL shades through Colour Studio, BERLING's Colour System.