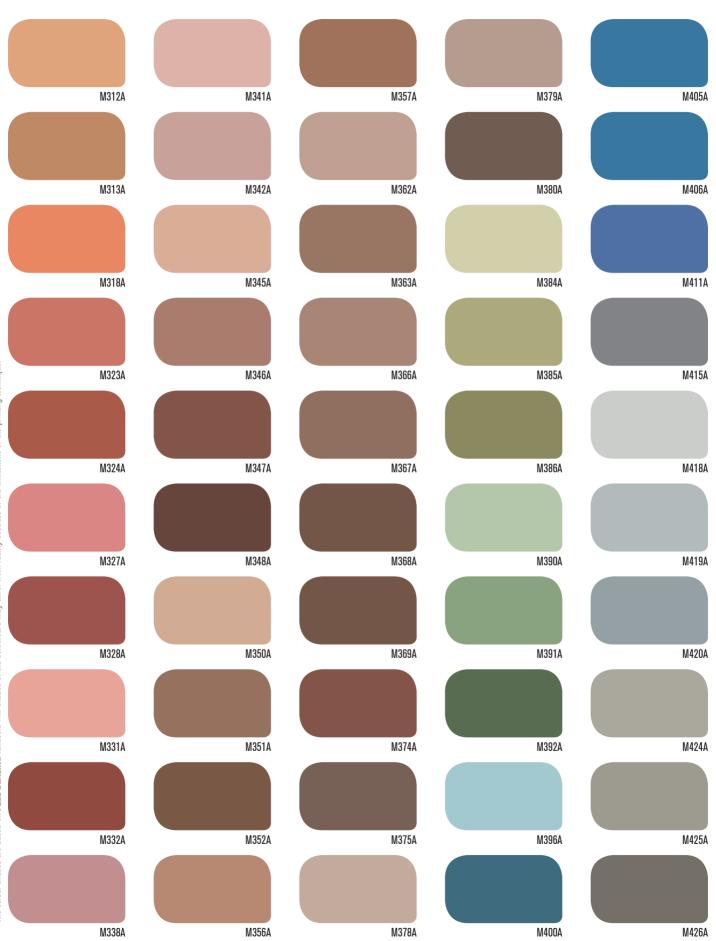

It is tinted in 50 indelible shades from the fandeck Feel BERLING, as well as in RAL shades through Colour Studio, BERLING's Colour System.

## Find your DECO CIRÉ shade!

The colour shades are based on FEEL BERLING fandeck. The shades of the colourcard may differ from reality because of the limitations of the printing technique.