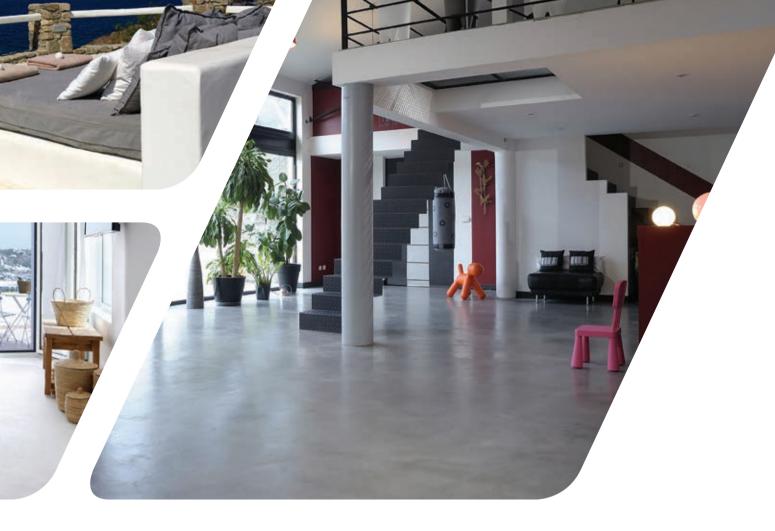

## DECO CIRÉ

In Greece the traditional technique of forced screed, is synonymous with the elegant decorative effects that we see in Cyclades islands.

The forced screed is stylish, durable and gives a rugged surface without cracks, ensuring excellent adhesion and great mechanical strength.

BERLING's DECO CIRÉ is a ready for use pasty monolithic mortar designed for application on vertical and horizontal surfaces. Due to its special composition it provides an aesthetically excellent and smooth finish of traditional Cycladic coating in the shade Feel BERLING P758L.