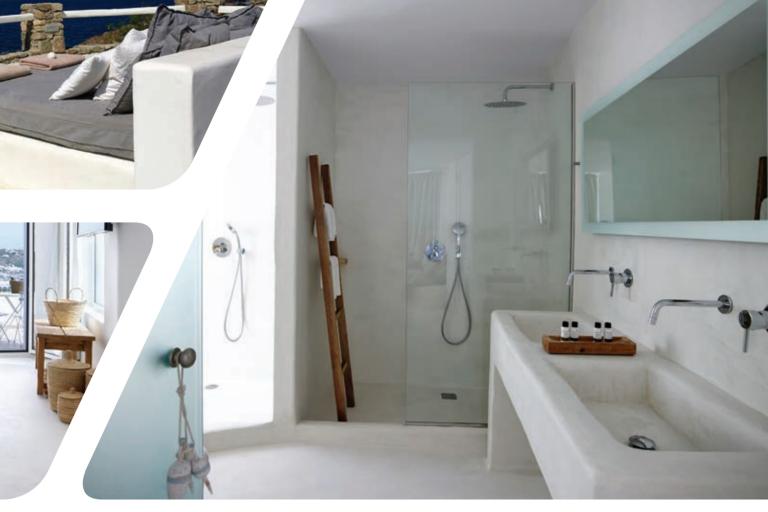

BERLING's DECO CIRÉ is a ready for use pasty monolithic mortar designed for application on vertical and horizontal surfaces. Due to its special composition it provides an aesthetically excellent and smooth finish of traditional Cycladic coating in the shade Feel BERLING P758L.