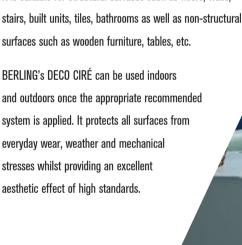

It is tinted in 50 indelible shades from the fandeck Feel BERLING, as well as in RAL shades through Colour Studio, BERLING's Colour System.