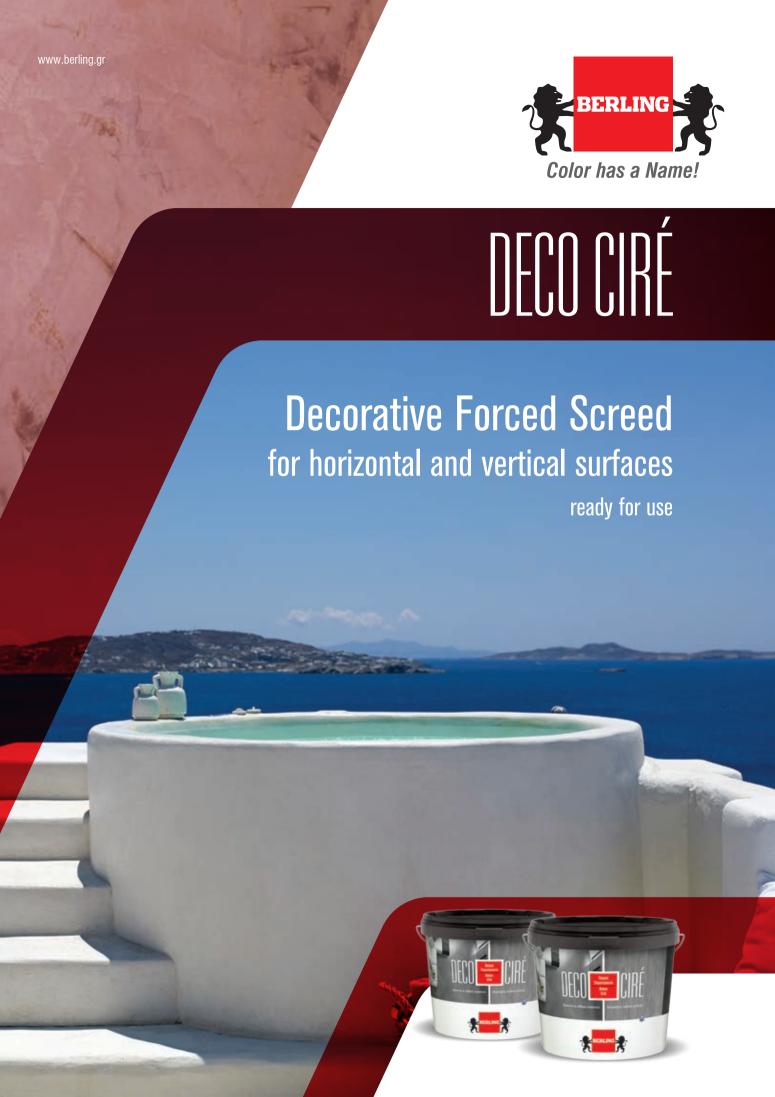

## DECO CIRÉ

In Greece the traditional technique of forced screed, is synonymous with the elegant decorative effects that we see in Cyclades islands.

The forced screed is stylish, durable and gives a rugged surface without cracks, ensuring excellent adhesion and great mechanical strength.

BERLING's DECO CIRÉ is a ready for use pasty monolithic mortar designed for application on vertical and horizontal surfaces. Due to its special composition it provides an aesthetically excellent and smooth finish of traditional Cycladic coating in the shade Feel BERLING P758L.